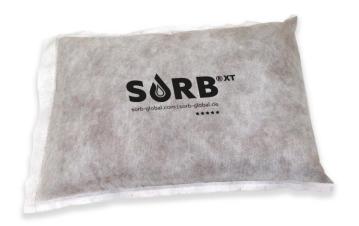

# **Product Data Sheet** SORB®XT Pillow

| Article             | SORB®XT Pillow |
|---------------------|----------------|
| Article No.         | 100402         |
| Dimensions (mm)     | 300x200x50     |
| Weight              | 0,30 Kg        |
| Absorption capacity | 1,30 L         |

#### Recommended use

- For use on usual grounds and on water surfaces as a barrier and absorbent
- Mobile first aid for smaller leakages

#### **Application**

- Place the pillow directly on the area of contamination and wait until it has reached its full absorptive capacity (the pipe will be entirely the color of the contaminated material)
- Fields of application: Plants, companies, environment protection, traffic, municipals, on water/streets/asphalt, usual grounds, industrial grounds, special grounds, water surfaces

### **Properties**

- Filled with 100% organic SORB®XT fibre
- Floats on water surfaces and does not absorb water
- Practical solution: Retains contaminated substances after usage

www.sorb-global.com