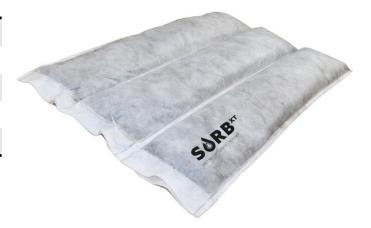

# **Product Data Sheet** SORB®XT Pillow

| Article             | SORB®XT Pillow |
|---------------------|----------------|
| Article No.         | 100401         |
| Dimensions (mm)     | 400x600x50     |
| Weight              | 1,60 Kg        |
| Absorption capacity | 7,50 L         |

### **Application**

- Place the pillow directly on the area of contamination and wait until it has reached its full absorptive capacity (the pipe will be entirely the color of the contaminated material)
- Fields of application: Plants, companies, environment protection, traffic, municipals, on water/streets/asphalt, usual grounds, industrial grounds, special grounds, water surfaces

### **Properties**

- Filled with 100% organic SORB®XT fibre
- Floats on water surfaces and does not absorb water
- Practical solution: Retains contaminated substances after usage

BIC: COBADEFFXXX