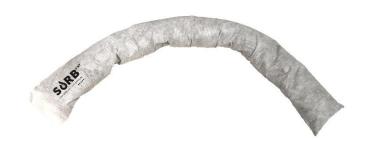

# **Product Data Sheet SORB®XT** Pipe

| Article             | SORB <sup>®XT</sup> Pipe |
|---------------------|--------------------------|
| Article No.         | 100415                   |
| Dimensions (mm)     | 1.000x80                 |
| Weight              | 0,65 Kg                  |
| Absorption capacity | 3,00 L                   |

#### **Application**

- · Place the pipe directly on the area of contamination and wait until it has reached its full absorptive capacity (the pipe will be entirely the color of the contaminated material)
- Fields of application: Plants, companies, environment protection, traffic, municipals, on water/streets/asphalt, usual grounds, industrial grounds, special grounds, water surfaces